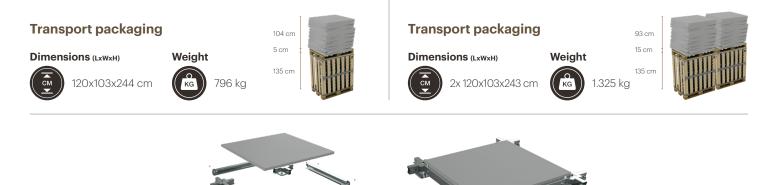

### **Transport packaging**

#### Dimensions (LxWxH)

4x120x180x222 cm 1x 120x180x215 cm (only panels)

Prices are in Euro and excluding VAT Delivery – Ex Works Roosendaal The Netherlands Payment conditions 50% by order and 50% before collection