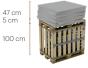

### SET | Decking for Hexadome L

Decking frame with Rhombus panels and baseboards Excl. Hexadome L Structure

**Contents** 175 m<sup>2</sup> frame 183 panels 6 panels

3 panels 6 panels 3 panels

4x transportbox

#### Dimensions (LxWxH)

4x120x180x222 cm 1x 120x180x215 cm (only panels)

Prices are in Euro and excluding VAT Delivery – Ex Works Roosendaal The Netherlands Payment conditions 50% by order and 50% before collection