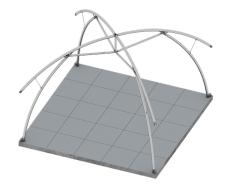

# **DECKING FOR CROSSOVER M**

We advise to close the Creative Structure with

sidewalls in the event of heavy winds.