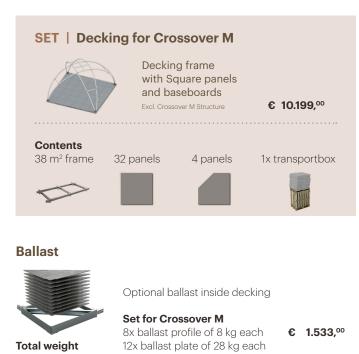

# **DECKING FOR CROSSOVER M**

We advise to close the Creative Structure with

sidewalls in the event of heavy winds.