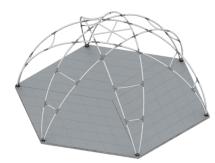

# DECKING FOR HEXADOME L

### SET | Decking for Hexadome L

Decking frame with Rhombus panels and baseboards Excl. Hexadome L Structure

**Contents** 175 m<sup>2</sup> frame 183 panels 6 panels

3 panels 6 panels 3 panels

4x transportbox