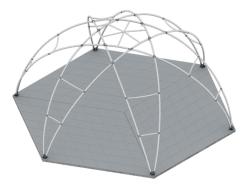

# DECKING FOR HEXADOME L

### SET | Decking for Hexadome L

Decking frame with Rhombus panels and baseboards Excl. Hexadome L Structure

**Contents** 175 m<sup>2</sup> frame 183 panels 6 panels

3 panels 6 panels 3 panels

4x transportbox

€ 45.175,00

### Ballast

Optional ballast inside decking

**Set for Hexadome L** 48x ballast profile of 8 kg each

sidewalls in the event of heavy winds.

€ 22.841,00

240x ballast plate of 25 kg each We advise to close the Creative Structure with