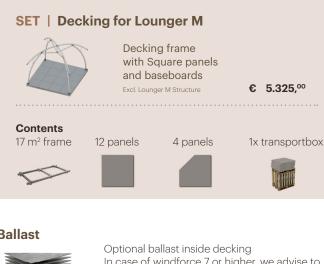

# **DECKING FOR LOUNGER M**

Ballast

In case of windforce 7 or higher, we advise to add ballast elements in the decking structure.

Set for Lounger M 8x ballast profile of 8 kg each 12x ballast plate of 28 kg each