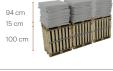

### **Transport packaging**

Prices are in Euro and excluding VAT Delivery - Ex Works Roosendaal The Netherlands Payment conditions 50% by order and 50% before collection

Prices are in Euro and excluding VAT Delivery - Ex Works Roosendaal The Netherlands Payment conditions 50% by order and 50% before collection

399 kg

#### Dimensions (LxWxH)

4x120x180x222 cm 1x 120x180x215 cm (only panels)

Prices are in Euro and excluding VAT Delivery – Ex Works Roosendaal The Netherlands Payment conditions 50% by order and 50% before collection