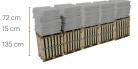

### SET | Decking for Hexadome L

Decking frame with Rhombus panels and baseboards Excl. Hexadome L Structure

**Contents** 175 m<sup>2</sup> frame 183 panels 6 panels

3 panels 6 panels 3 panels

4x transportbox

#### Dimensions (LxWxH)

4x120x180x222 cm 1x 120x180x215 cm (only panels)

Prices are in Euro and excluding VAT Delivery – Ex Works Roosendaal The Netherlands Payment conditions 50% by order and 50% before collection