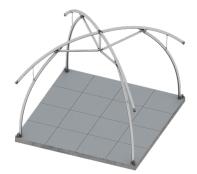

# **DECKING FOR LOUNGER M**

Ballast

In case of windforce 7 or higher, we advise to add ballast elements in the decking structure.

Set for Lounger M 8x ballast profile of 8 kg each 12x ballast plate of 28 kg each