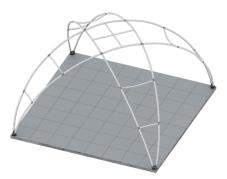

# **DECKING FOR CROSSOVER M**

We advise to close the Creative Structure with

sidewalls in the event of heavy winds.