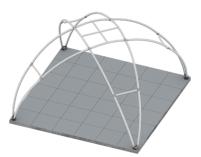

# **DECKING FOR CROSSOVER M**

We advise to close the Creative Structure with

sidewalls in the event of heavy winds.